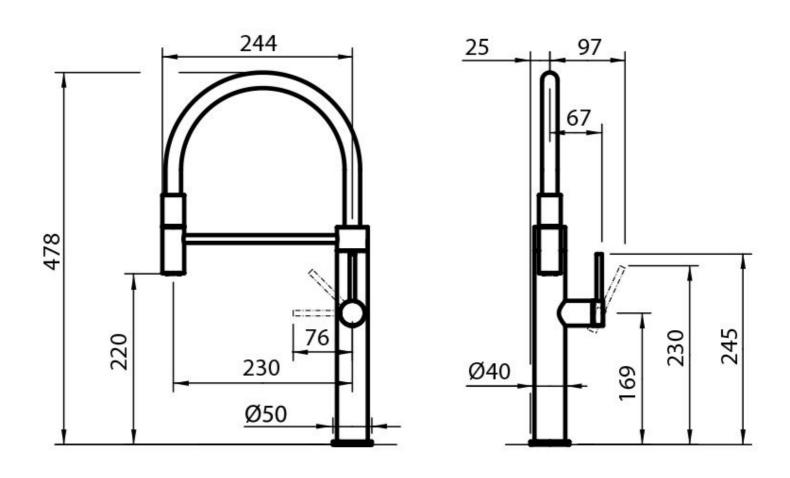

### DETAILS

| Mixer type          | Single lever faucet with rotating barrel and flexible head. |
|---------------------|-------------------------------------------------------------|
| Coloring            | Sunset                                                      |
| Finish              | PVD                                                         |
| Material            | Stainless steel AISI 316                                    |
| Texture             | Satin                                                       |
| Rotating angle      | 360°                                                        |
| Strenghtening plate | ø50 mm                                                      |
| Cartrigde           | With ceramic discs                                          |
| Mixer hole          | ø35 mm                                                      |